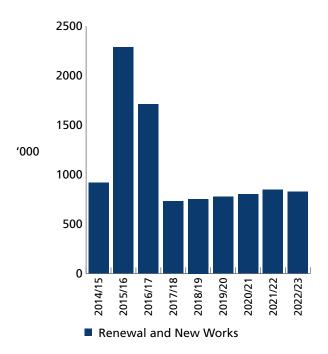

exist, or works which upgrade or improve and existing asset beyond its existing capacity. They may result from growth, social or environmental needs. Assets may also be acquired at no cost to the Shire from land development.

New assets and upgrades/expansion of existing assets are identified from various sources such as Councillor or community requests, identified by strategic plans or partnerships with other organisations.

#### **Road and Footpaths Renewals and New Works**

The Shire of Jerramungup renews roads on an annual basis. This renewal includes gravel resheeting and resealing to sealed surfaces.

To achieve the desired levels of service contained within the Asset Management Strategy, the Shire has forecast the following renewal and new work expenditure over the subject period.



New and renewal works include;

- Bremer Bay to Point Henry Walk Trail (2015/16)
- Sealing of roads to Bremer Bay and Jerramungup Airstrips (2016/17)

### **Building Renewals and New Works**

To achieve the desired levels of service contained within the Asset Management Strategy, the Shire has forecast the following renewal and new work expenditure over the subject period.



New works include;

- Additional aged care accommodation in Bremer Bay (2015/16)
- Shop front administration facility in Bremer Bay (2017/18)

### **Parks and Gardens Renewals**

To achieve the desired levels of service contained within the Asset Management Strategy, the Shire has forecast the following renewal and new work expenditure over the subject period.



New works include;

- Bremer Bay skate park, town squ