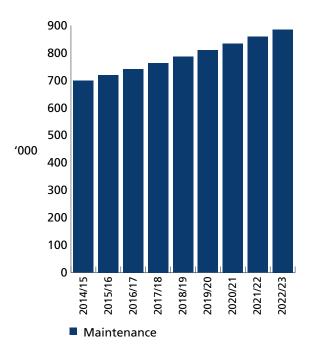

been placed into a category depending upon asset utilisation.

The Shire of Jerramungup has approximately 7.9 km of footpaths with maintenance occurring in a reactive, planned and cyclic manner.

To achieve the desired levels of service contained within the Asset Management Strategy, the Shire has forecast the following maintenance expenditure over the subject period.



### **Building Maintenance**

The Shire of Jerramungup has 87 public buildings including community facilities, halls, radio and television infrastructure, toilets and residential houses. Maintenance occurs in a reactive, planned and cyclic manner.

To achieve the desired levels of service contained within the Asset Management Strategy, the Shire has forecast the following maintenance expenditure over the subject period.



#### **Parks and Gardens Maintenance**

The Shire of Jerramungup has numerous hectares of recreation, playgrounds and landscaped open space. Maintenance occurs in a reactive, planned and cyclic manner.

To achieve the desired levels of service contained within the Asset Management Strategy, the Shire has forecast the following maintenance expenditure over the subject period.



#### **Renewals and New Works**

Renewal expenditure is major work which does not increase the asset's design capacity but restores, rehabilitates, replaces or renews an existing asset to its original service potential. Work over and above restoring an asset to original service potential is upgrade/expansion or new works expenditure.

New works are those works that create a new asset that did not previously exist,