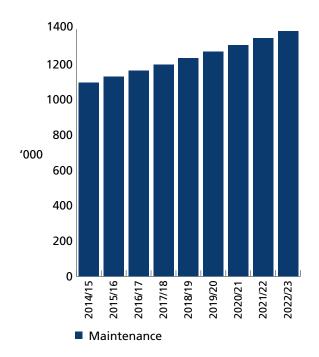

ssary to keep assets operating, including instances where portions of the asset fail and need immediate repair to make the asset operational again. Maintenance includes reactive, planned and cyclic maintenance work activities.

#### **Road and Footpath Maintenance**

The Shire of Jerramungup has approximately 1,192 km of roads with maintenance occurring in a reactive, planned and cyclic manner. Each of the Shire's roads has been placed into a category depending upon asset utilisation.

The Shire of Jerramungup has approximately 7.9 km of footpaths with maintenance occurring in a reactive, planned and cyclic manner.

To achieve the desired levels of service contained within the Asset Management Strategy, the Shire has forecast the following maintenance expenditure over the subject period.



### **Building Maintenance**

The Shire of Jerramungup has 87 public buildings including community facilities, halls, radio and television infrastructure, toilets and residential houses. Maintenance occurs in a reactive, planned and cyclic manner.

To achieve the desired levels of service contained within the Asset Management Strategy, the Shire has forecast the following maintenance expenditure over the subject period.



#### **Parks and Gardens Maintenance**

The Shire of Jerramungup has numerous hectares of recreation, playgrounds and landscaped open space. Maintenance occurs in a reactive, planned and cyclic manner.

To achieve the desired levels of service contained within the Asset Management Strategy, the Shire has forecast the following maintenance expenditure over the subject p