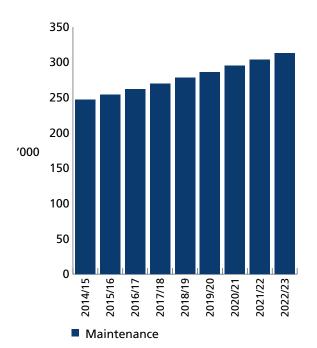

Building Maintenance**

The Shire of Jerramungup has 87 public buildings including community facilities, halls, radio and television infrastructure, toilets and residential houses. Maintenance occurs in a reactive, planned and cyclic manner.

To achieve the desired levels of service contained within the Asset Management Strategy, the Shire has forecast the following maintenance expenditure over the subject period.



#### **Parks and Gardens Maintenance**

The Shire of Jerramungup has numerous hectares of recreation, playgrounds and landscaped open space. Maintenance occurs in a reactive, planned and cyclic manner.

To achieve the desired levels of service contained within the Asset Management Strategy, the Shire has forecast the following maintenance expenditure over the subject period.



#### **Renewals and New Works**

Renewal expenditure is major work which does not increase the asset's design capacity but restores, rehabilitates, replaces or renews an existing asset to its original service potential. Work over and above restoring an asset to original service potential is upgrade/expansion or new works expenditure.

New works are those works that create a new asset that did not previously exist, or works which upgrade or improve and existing asset beyond its existing capacity. They may result from growth, social or environmental needs. Assets may also be acquired at no cost to the Shire from land development.

New assets and upgrades/expansion of existing assets are identified from various sources such as Councillor or community requests, identified by strategic plans