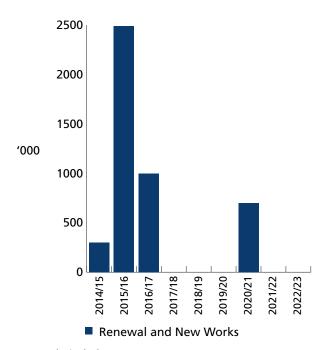

c plans or partnerships with other organisations.

#### **Road and Footpaths Renewals and New Works**

The Shire of Jerramungup renews roads on an annual basis. This renewal includes gravel resheeting and resealing to sealed surfaces.

To achieve the desired levels of service contained within the Asset Management Strategy, the Shire has forecast the following renewal and new work expenditure over the subject period.



New and renewal works include;

- Bremer Bay to Point Henry Walk Trail (2015/16)
- Sealing of roads to Bremer Bay and Jerramungup Airstrips (2016/17)

### **Building Renewals and New Works**

To achieve the desired levels of service contained within the Asset Management Strategy, the Shire has forecast the following renewal and new work expenditure over the subject period.



New works include;

- Additional aged care accommodation in Bremer Bay (2015/16)
- Shop front administration facility in Bremer Bay (2017/18)

### **Parks and Gardens Renewals**

To achieve the desired levels of service contained within the Asset Management Strategy, the Shire has forecast the following renewal and new work expenditure over the subject period.



New works include;

- Bremer Bay skate park, town square and playground (2014/15)
- Paperbarks Park upgrade (2015/16)



### **Asset Disposal**

Disposal includes any activity associated with disposal of a decommissioned asset including sale, demolition or relocation. For the purpose of this plan, disposal of road is defined as being the complete removal of a road (road closure and sale or other use).

There are no road and foot